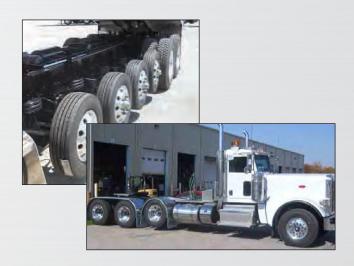

#### **GENERAL REPAIRS**

When it's time for a diagnosis, preventive maintenance or repair, trust East to keep you up and running.

We offer service for:

- Brake systems: ABS diagnostics and air systems
- Suspensions: Re-bushing and rebuilding, alignments and complete suspension replacement
- Floor repair and replacement
- · Complete trailer refurbishing
- Frame straightening and repair