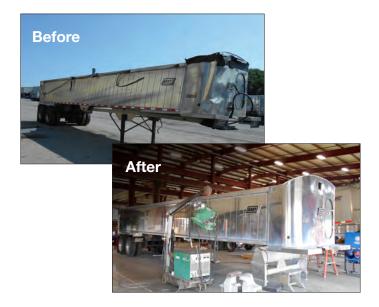

#### **WRECKS**

From slight damage to complete rollovers, East specializes in All Makes wreck repair services that may be too large for some service facilities.

In addition to truck body installation, East can service and repair All Makes and All Models.