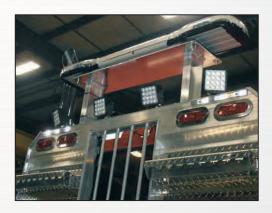

## TRUCK BODY AND INSTALLATAION AND HYDRAULICS

We install your truck body and hydraulic wet lines in addition to decking, toolboxes, storage racks, strobe and work lights, fenders, lift axles and more.