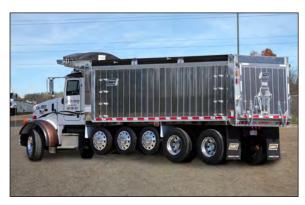

## TRUCK BODY AND INSTALLATAION AND HYDRAULICS

We install your truck body and hydraulic wet lines in addition to decking, toolboxes, storage racks, strobe and work lights, fenders, lift axles and more.